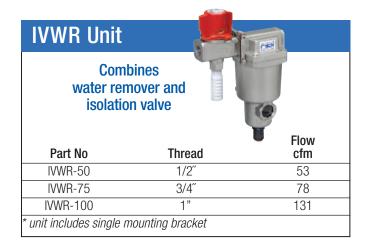

## **Infinity Water Remover**

- Effectively removes 99% of water droplets in airline
- Can be mounted inline or using optional brackets
- Sight glass allows visual indication of water capture
- N.O. style drain allows for automatic draining
- Long life element

#### **Infinity Individual Water Remover Unit**

| _       |              |          |         |
|---------|--------------|----------|---------|
| Part No | Thread       | Flow cfm | Bracket |
| WR-50   | 1/2″         | 53       | BA-3    |
| WR-75   | 3/4"         | 78       | BA-4    |
| WR-100  | 1″           | 131      | BA-5    |
| WR-150  | 1 1/2"       | 212      | BA-6    |
| WR-200  | 2"           | 424      | BA-7    |
|         | <del>-</del> |          |         |

<sup>\*</sup> unit supplied without brackets