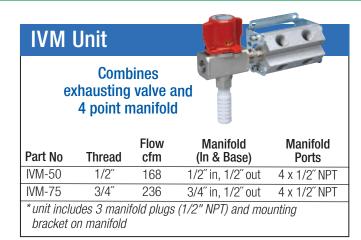

## Lockable Exhausting Valve

Manually operated valve can be used to prevent accidents caused by residual pressure in pneumatic lines.

### **Individual Lockable Exhausting Valves**

| Part No | Thread | Flow cfm | Muffler |
|---------|--------|----------|---------|
| IV-50   | 1/2″   | 168      | SIL-03  |
| IV-75   | 3/4"   | 236      | SIL-04  |
| IV-100  | 1″     | 383      | SIL-04  |