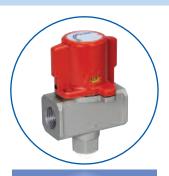

## Lockable Exhausting Valve

Manually operated valve can be used to prevent accidents caused by residual pressure in pneumatic lines.

### **Individual Lockable Exhausting Valves**

| Part No | Thread | Flow cfm | Muffler |
|---------|--------|----------|---------|
| IV-50   | 1/2″   | 168      | SIL-03  |
| IV-75   | 3/4"   | 236      | SIL-04  |
| IV-100  | 1″     | 383      | SIL-04  |