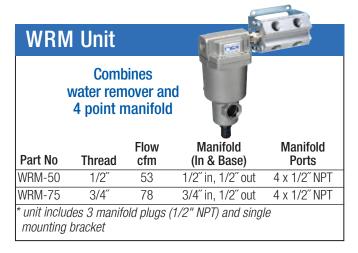

#### **Ultra-Flex Manifolds**

The most flexible solution for compressed air drops.

- Extruded aluminum body - clean and aesthetically pleasing
- Convenient mounting bracket with positioning grooves
- 4 outlet points, plus inlet and base thread ports

#### 4 Point Outlet Manifold

| Part No   | Thread | Outlets  | Manifold<br>Inlet & Base | Bracket  |
|-----------|--------|----------|--------------------------|----------|
| 90601-MFD | 1/2″   | 4 x 1/2" | 1/2" & 1/2"              | included |
| 90602-MFD | 3/4″   | 4 x 1/2" | 3/4" & 1/2"              | included |