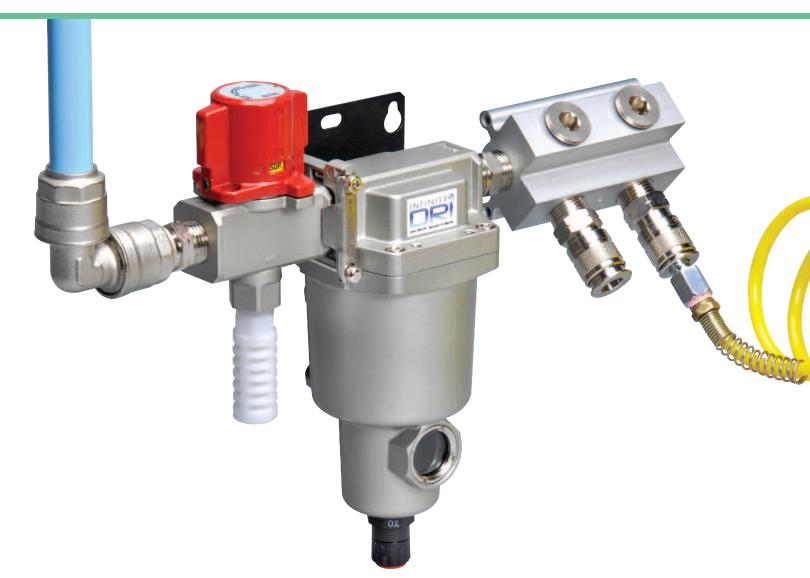

# Distribute Remove Isolate The Complete Point of Use Solution

Collect

Isolate

# Convenient, Compact Point of Use Solution

DRI System from Applied System Technologies combines a range of point of use accessories designed to address some of the most common point of use problems encountered by compressed air users...

The need for flexible multiple distribution points

In-line water removal at a competitive price

OSHA compliance on isolation of power source

Condensate containment in a clean, reliable package

## **Infinity Water Remover**

- Effectively removes 99% of water droplets in airline
- Can be mounted inline or using optional brackets
- Sight glass allows visual indication of water capture
- N.O. style drain allows for automatic draining
- Long life element

#### **Condensate Catcher**

A point of use solution designed to capture condensate from in-line filtration and drains.

## Lockable Exhausting Valve

Manually operated valve can be used to prevent accidents caused by residual pressure in pneumatic lines.

#### **Ultra-Flex Manifolds**

The most flexible solution for compressed air drops.

- Extruded aluminum body - clean and aesthetically pleasing
- Convenient mounting bracket with positioning grooves
- 4 outlet points, plus inlet and base thread ports