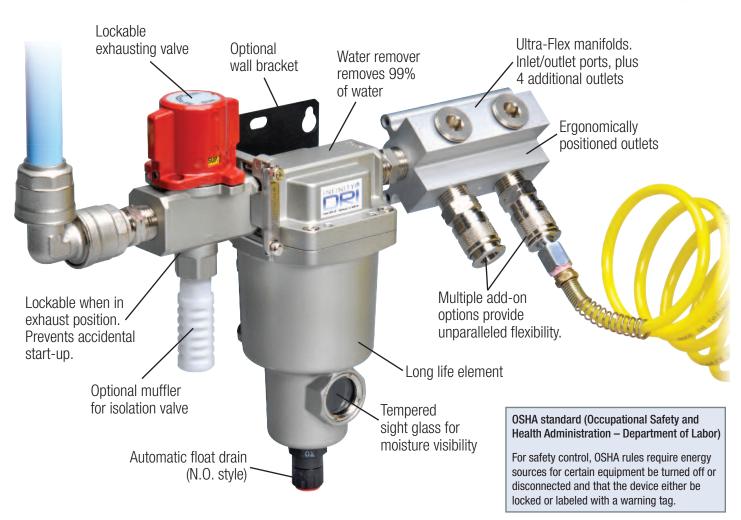

# Convenient, Compact Point of Use Solution

DRI System from Applied System Technologies combines a range of point of use accessories designed to address some of the most common point of use problems encountered by compressed air users...

The need for flexible multiple distribution points

In-line water removal at a competitive price

OSHA compliance on isolation of power source

Condensate containment in a clean, reliable package

## **Infinity Water Remover**

- Effectively removes 99% of water droplets in airline
- Can be mounted inline or using optional brackets
- Sight glass allows visual indication of water capture
- N.O. style drain allows for automatic draining
- Long life element

## Lockable Exhausting Valve

Manually operated valve can be used to prevent accidents caused by residual pressure in pneumatic lines.

#### **Ultra-Flex Manifolds**

The most flexible solution for compressed air drops.

- Extruded aluminum body - clean and aesthetically pleasing
- Convenient mounting bracket with positioning grooves
- 4 outlet points, plus inlet and base thread ports