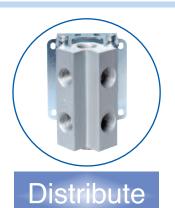

#### **Ultra-Flex Manifolds**

The most flexible solution for compressed air drops.

- Extruded aluminum body - clean and aesthetically pleasing
- Convenient mounting bracket with positioning grooves
- 4 outlet points, plus inlet and base thread ports

#### 4 Point Outlet Manifold

| Part No   | Thread | Outlets  | Manifold<br>Inlet & Base | Bracket  |
|-----------|--------|----------|--------------------------|----------|
| 90601-MFD | 1/2″   | 4 x 1/2" | 1/2" & 1/2"              | included |
| 90602-MFD | 3/4″   | 4 x 1/2" | 3/4" & 1/2"              | included |