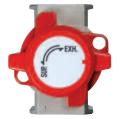

## Lockable Exhausting Valve

Manually operated valve can be used to prevent accidents caused by residual pressure in pneumatic lines.

### **Individual Lockable Exhausting Valves**

| Part No | Thread | Flow cfm | Muffler |
|---------|--------|----------|---------|
| IV-50   | 1/2″   | 168      | SIL-03  |
| IV-75   | 3/4"   | 236      | SIL-04  |
| IV-100  | 1″     | 383      | SIL-04  |