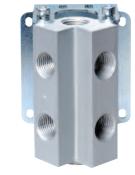

#### **Ultra-Flex Manifolds**

The most flexible solution for compressed air drops.

- Extruded aluminum body - clean and aesthetically pleasing
- Convenient mounting bracket with positioning grooves
- 4 outlet points, plus inlet and base thread ports

#### 4 Point Outlet Manifold

| Part No   | Thread | Outlets  | Manifold<br>Inlet & Base | Bracket  |
|-----------|--------|----------|--------------------------|----------|
| 90601-MFD | 1/2″   | 4 x 1/2" | 1/2" & 1/2"              | included |
| 90602-MFD | 3/4″   | 4 x 1/2" | 3/4" & 1/2"              | included |